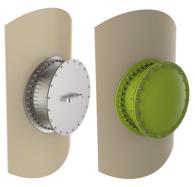

## HIGH PERFORMANCE POLY TANK FITTINGS - SIDE MANWAYS - VENTS FUME SCRUBBERS AND ACCESSORIES

Stainless Steel and Fiberglass Side Manways

Until now, the functional capabilities of polyethylene tanks have been limited due to a relatively small selection of commercially available fittings and accessories. Today, CRP Tank Specialties, Inc. brings to market a wide range of high performance 6" - 24" tank adapters, side manways, vents, ladders, scrubbers and creative solutions to meet your unique challenges. Our fiberglass fittings and manways have been granted U.S. Patent no. 9,464,745.