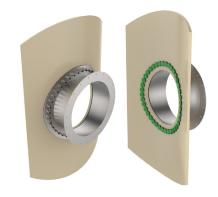

- \* Pipe Supports
  - \* Tank Mounted Mixer Bridges
  - \* Repair Kits and Patches
  - \* Complete Expansion Joint Assemblies

6"-24" SS and FRP Radiused Fittings

VentMaster Fume Scrubber