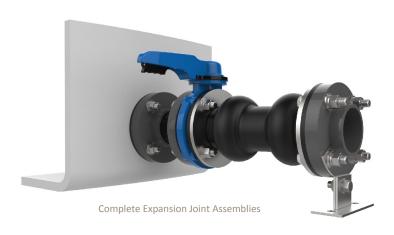

- \* Pipe Supports
  - \* Tank Mounted Mixer Bridges
  - \* Repair Kits and Patches
  - \* Complete Expansion Joint Assemblies

6"-24" SS and FRP Radiused Fittings

VentMaster Fume Scrubber